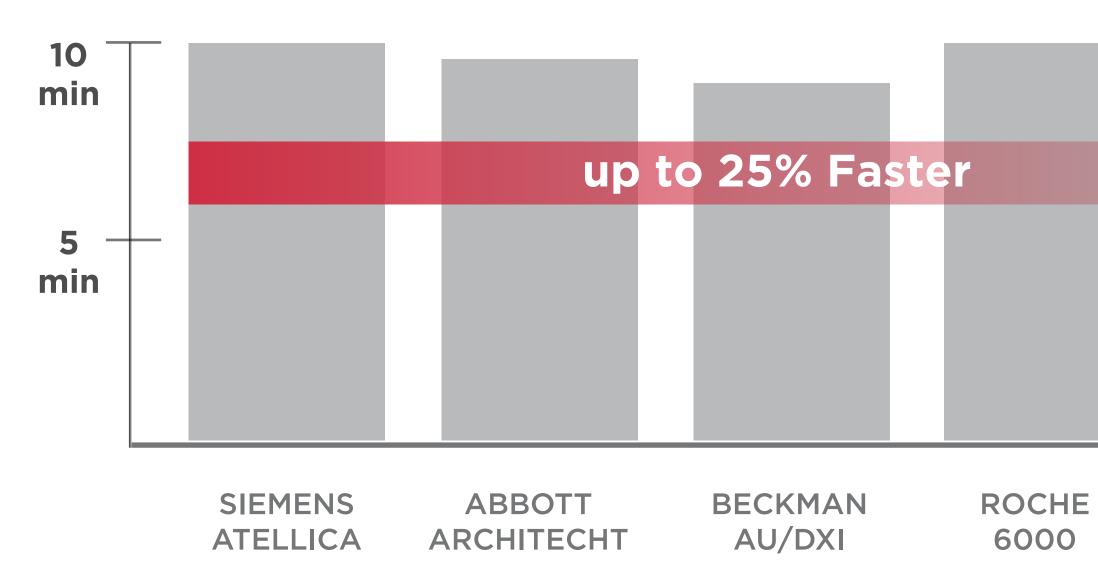

#### Fastest turnaround time for panel of common assays\*

\*TAT to complete the panel of these tests: Glucose, Calcium, Albumin, Total Protein, Sodium, Potassium, CO2, Chloride, BUN, Creatinine, ALP, ALT, AST, Bilirubin.

#### VITROS<sup>®</sup> XT Solutions has an up to 25% faster turnaround time for common panel of tests compared to competitive systems.

All graphically represented data on file.

For labs doing 1MM tests per year, this provides up to 300 more tests per day without delay.