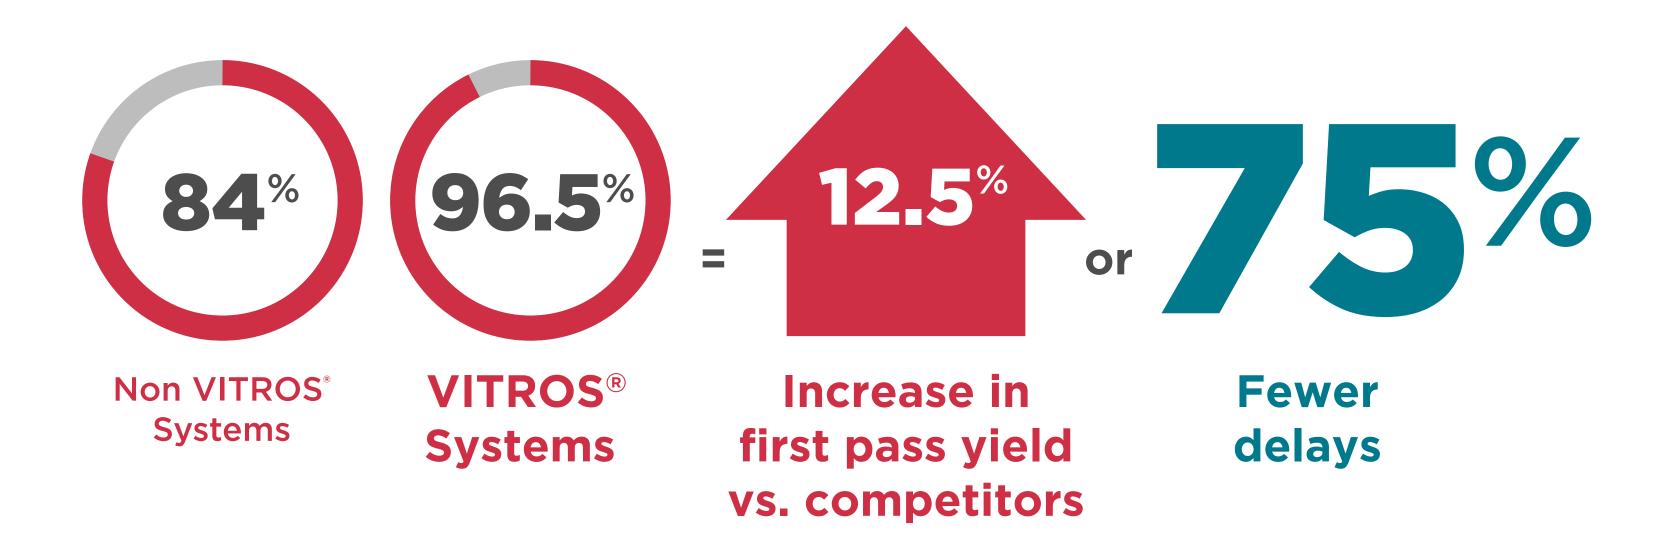

# requiring operator interventions

#### VITROS<sup>®</sup> XT Solutions reduce delays on 12.5% of samples due to reviews/reruns/redraws compared to competitive systems.