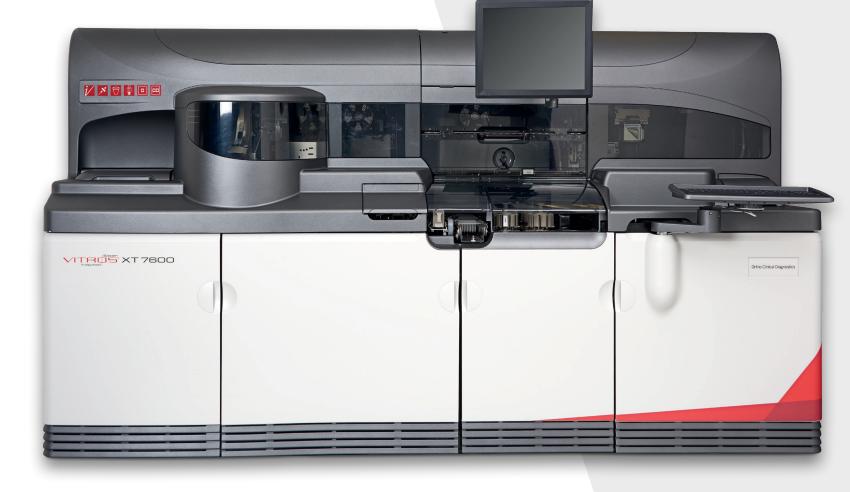

#### The VITROS<sup>®</sup> XT 7600 **Integrated System**

Up to 1,320 tests/hour with XT Microslide\*

> The VITROS<sup>®</sup> Automation Solution