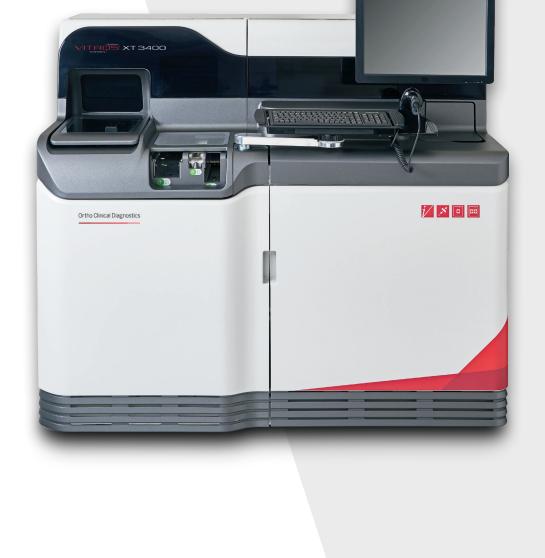

#### The VITROS<sup>®</sup> XT 3400 **Chemistry System**

Up to 1,130 tests/hour with XT Microslides\*