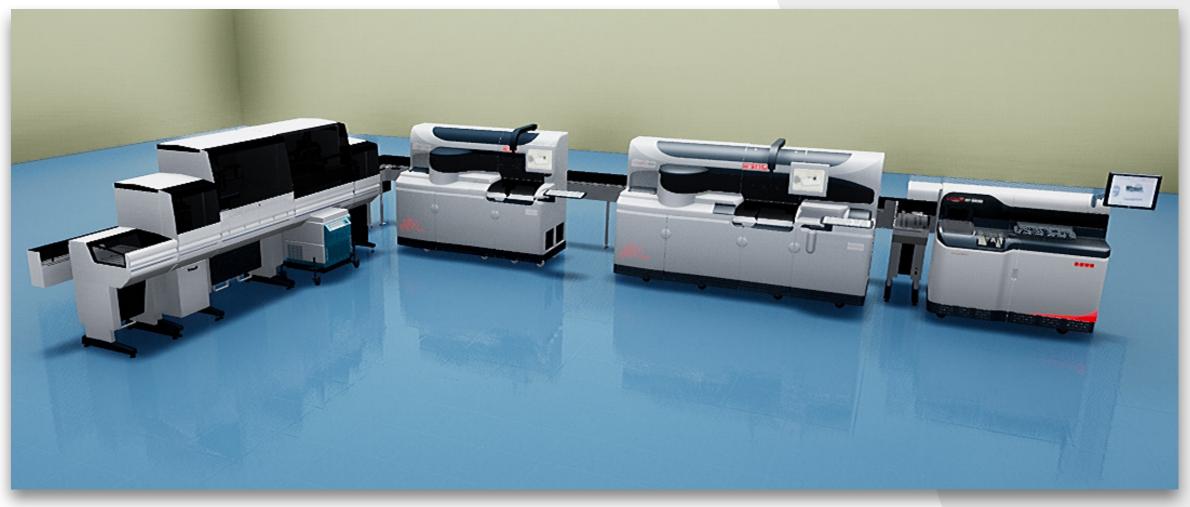

#### **VITROS<sup>®</sup> XT Solutions**

\*The numbers shown are maximum theoretical throughput. Actual throughput will vary by test mix and sample workflow. Products not currently for sale in all countries

#### The VITROS<sup>®</sup> XT 7600 **Integrated System**

Up to 1,320 tests/hour with XT Microslide\*

> The VITROS<sup>®</sup> Automation Solution